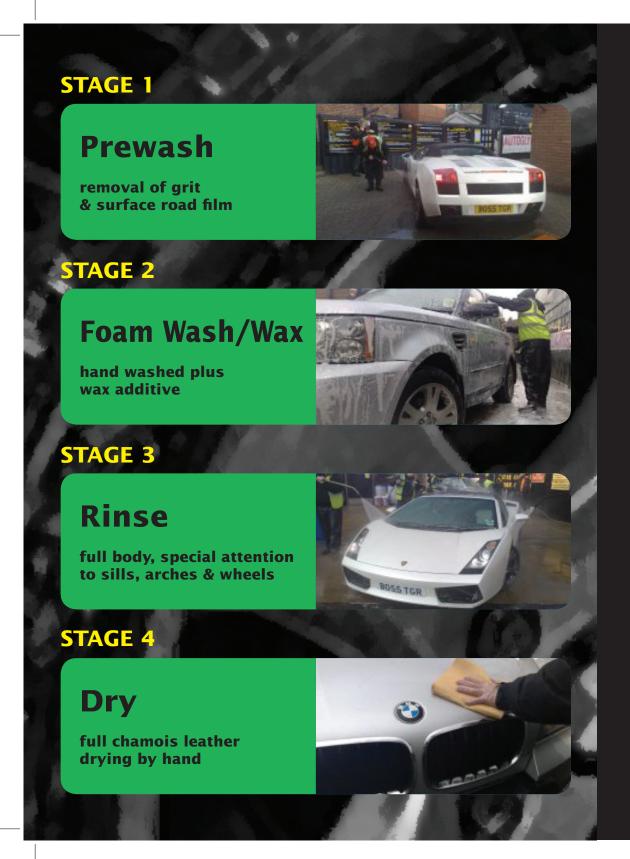

No Rollers No Brushes No Scratches



## **OPEN 7 DAYS FROM 9AM TILL 6PM**

BUBBLERUN = BP SERVICE STATION
135 WETHERBY ROAD = HARROGATE

TEL: 01423 880801
PHIL 07831 768 370 PAULA 07787 180 241
www.bubblerunhandcarwash.co.uk

| HAND WASH PRICES                                                                           |                 |
|--------------------------------------------------------------------------------------------|-----------------|
| <ol> <li>Economy Foam Hand Wash (cars only*)</li> </ol>                                    |                 |
| Wax, Arches, Alloys                                                                        | £6.00           |
| 2. Top Foam Handwash                                                                       |                 |
| Wa